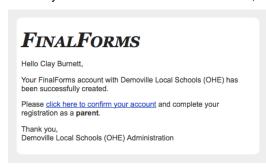

## **HOW DO I GET STARTED?**

1. Check your Email for a FinalForms Email, and click CONFIRM YOUR ACCOUNT in the email text.

NOTE: You will receive an email from your District prompting you to confirm and complete your registration. If you do not receive an email, check your spam folder. If you still do not see the FinalForms email, please contact an Athletic Administrator.