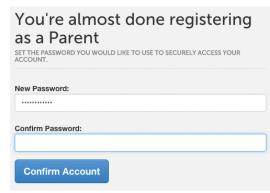

2. Create your new FinalForms password and click CONFIRM ACCOUNT

3. Your account will be confirmed and you will be logged in, you can now proceed to the next page!