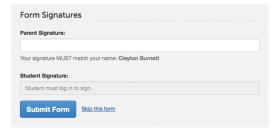

5. Complete each form and sign your full name (e.g. "John Smith") into the Parent Signature field at the bottom of the page. After signing, click **SUBMIT FORM** and move on to the next form.

- 6. When all forms are complete, you will see a "Forms Finished" message. Forms finished!
- 7. \*\*\*IMPORTANT\*\*\* If required, an email will automatically be sent to the email address that you provided for your student prompting him/her to sign Student forms requiring his/her signature.
- 8. Click MY STUDENTS if you are done. You may repeat steps 3 through 6 for additional Students.
- 9. At any point in the future, you may login at any time and click the update Forms button to update information.