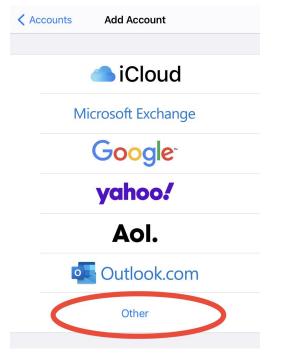

4. Open the Settings app and select "Calendar." Go to "Accounts."

| Settings                                   | Calendar                    |     |
|--------------------------------------------|-----------------------------|-----|
| ALLOW CALENDAR TO A                        | CCESS                       |     |
| Siri & Search                              |                             | >   |
|                                            |                             |     |
| Accounts                                   | 3                           | 3 > |
|                                            |                             |     |
| 5. Select "Ad                              | d Account."                 |     |
| <b>〈</b> Calendar                          | Accounts                    |     |
| ACCOUNTS                                   |                             |     |
| <b>iCloud</b><br>iCloud Drive, Contacts, S | afari, Reminders and 5 more | >   |
| Gibbons inbox<br>Mail, Contacts, Calendars | 5                           | >   |
| BySarahHardin<br>Contacts, Calendore       |                             | >   |
| Add Account                                |                             | >   |
|                                            |                             |     |

6. Select "Other" from the list of account types.

7. Go to "Add Subscribed Calendar"

| Add Account Add Account |   |
|-------------------------|---|
| MAIL                    |   |
| Add Mail Account        | > |
| CONTACTS                |   |
| Add LDAP Account        | > |
| Add CardDAV Account     | > |
| CALENDARS               |   |
| Add CalDAV Account      | > |
| Add Subscribed Calendar | > |
|                         |   |